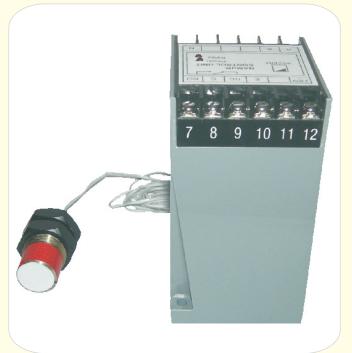

# Glass Tube Rotameter



### **Switching Amplifire**

# Bi-Stable (Latching Type) Switch



Tansa Switch can be also used wherever Bi-stable conditions are to be sensed. The switch operates and remains in a operated condition till it receives signal from the object (Latching)

### \*See overleaf for details

### Tansa Equipments Pvt. Ltd.

Unit No. 35/36/41, Om Anand Industrial estate, M. S. Road, Raghunath Nagar.Thane - 400604 (Maharashtra )India. Tel. : 2583 2323 ,65720669 Fax : 2582 3708, E-mail : tansaindia@gmail.com / tansa@mtnl.net.in / sales@tansa.co.in

Website : www.tansa.co.in, www.rotameters.co.in, www.orificeplate.in, www.flowmetersindia.com

We also manufacture Metal Tube, Purge type, Acrylic body, by - Pass Rotameters & Orifice Assy.

• Due to continuous development specifications are subject to change without prior notice.

CAT No. - GTR -SW-1-010422



#### **Gl