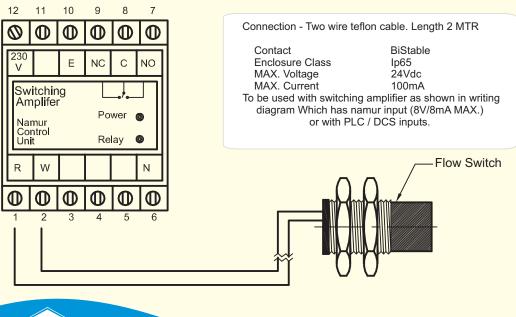

210 ate With increasing flow when the float passes up in front of the switch, the switch becomes open. (Break to alarm) Even if the float goes up beyond the level, the switch remains open, i.e Closed Open it latches off. Unless the float comes down and goes below the level, the switch will not turn on. Thus, the switch is Bi-Stable with stable states High The switch operates by sensing the direction of the float travel. For the high limit switch when the float is below the high limit, the switch Open Closed remains on, indicating normal condition. Low For the low switch similar action happens with the switch remaining off when the float is above the low flow limit, and turning on when the float Closed Open goes below the low limit. 1 10

# Wiring Diagram

### **Technical Specification**





### Tansa Equipments Pvt. Ltd.

Unit No. 35/36/41, Om Anand Industrial estate, M. S. Road, Raghunath Nagar. Thane - 400604 (Maharashtra) India. Tel. : 2583 2323 ,65720669 Fax : 2582 3708, E-mail : tansaindia@gmail.com / tansa@mtnl.net.in / sales@tansa.co.in Website : www.tansa.co.in, www.rotameters.co.in, www.orificeplate.in, www.flowmetersindia.com

We also manufacture Metal Tube, Purge type, Acrylic body, by - Pass Rotameters & Orifice Assy.

• Due to continuous development specifications are subject to change without prior notice.

CAT No. - GTR-SW-1-010412