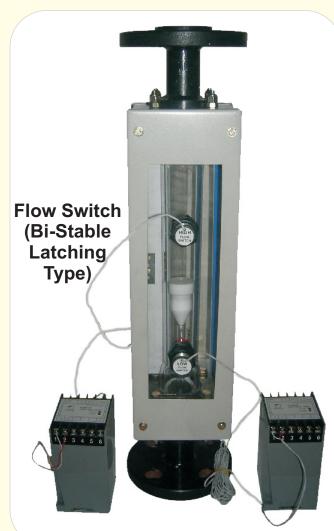

# Glass Tube Rotameter

# Bi-Stable (Latching Type) Switch

Tansa Switch can be also used wherever Bi-stable conditions are to be sensed. The switch operates and remains in a operated condition till it receives signal from the object (Latching)

#### **Glass Tube Rotameter** Operation with switches High switch Low switch Operation 210 ate With increasing flow when the float passes up in front of the switch, the switch becomes open. (Break to alarm) Even if the float goes up beyond the level, the switch remains open, i.e Closed Open it latches off. Unless the float comes down and goes below the level, the switch will not turn on. Thus, the switch is Bi-Stable with stable states High The switch operates by sensing the direction of the float travel. For the high limit switch when the float is below the high limit, the switch Open Closed remains on, indicating normal condition. Low For the low switch similar action happens with the switch remaining off when the float is above the low flow limit, and turning on when the float Closed Open goes below the low limit. 1 10